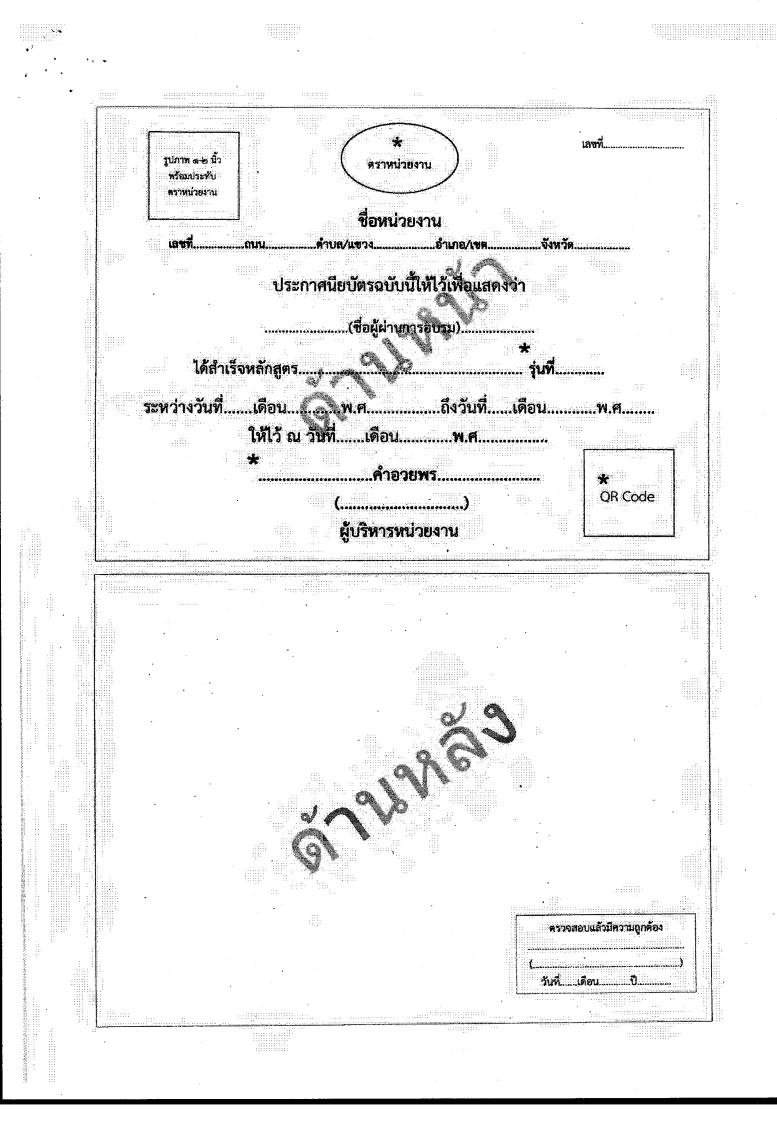

## หลักเกณฑ์การออกประกาศนียบัตรของหน่วยงานราชการ สมาคม หรือองค์กรต่างๆ ปฏิบัติดังนี้

ลักษณะลวดลายและสีของประกาศนียบัตร ต้องไม่เลียนแบบธงประจำชาติใด หรือเครื่องหมาย ของทางราชการ หรือเครื่องหมายอื่น อันอาจก่อให้เกิดความเข้าใจผิดหรือเสียหายแก่บุคคลอื่น

๑) \*สัญลักษณ์หรือตราหน่วยงาน

๒) เลขที่ประกาศนียบัตร

๓) รูปภาพผู้สำเร็จหลักสูตร ๑ – ๒ นิ้ว พร้อมประทับตราหน่วยงาน

๔) ชื่อหน่วยงาน

๕) สถานที่ตั้งหน่วยงาน

๖) ชื่อผู้มีสิทธิรับประกาศนียบัตร

๗) หลักสูตรที่ผ่านการอบรม

๘) \*รุ่นที่จัดการอบรม

๙) ระยะเวลาที่อบรมหลักสูตร

๑๐) วัน เดือน ปี ที่ออกประกาศนียบัตร

ดด) \*คำอวยพร

๑๒) ชื่อและตำแหน่งผู้ลงนามประกาศนียบัตร (ให้ผู้อำนวยการ/ผู้บริหารหรือผู้มีอำนาจสูงสุดเป็น ผู้มีอำนาจออกประกาศนียบัตร)

็ด๓) \*QR Code ตรวจสอบประกาศนียบัตรว่าเป็นใบประกาศนียบัตรจริงหรือปลอมแปลง

๑๔) การระบุชื่อและตำแหน่งผู้ตรวจสอบใบประกาศนียบัตร (ที่ระบุด้านหลังใบประกาศนียบัตร)

หมายเหตุ \* หมายถึง สามารถระบุหรือไม่ระบุได้